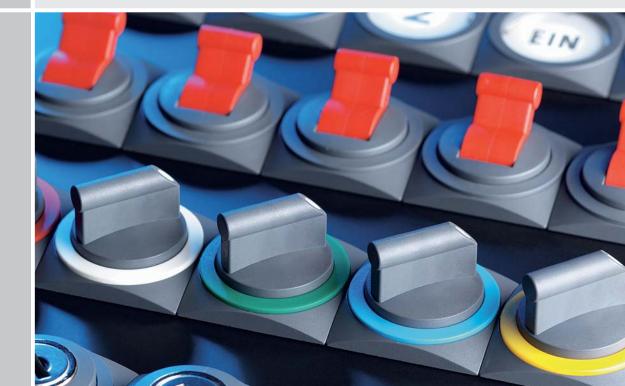

In order to come up to the modern design requirements we developed the new QUARTEX-R-JUWEL series which particularly distinguish by their flat construction and by clearly perceptible switching operations. The coloured rings underline the formal originality and are a striking feature for communication and operation. These robust series provide individual scopes for design, thus, being an important and modern part of an integrated design conception.

Degree of protection: IP65
Protection class: II

pushbuttons with illuminating and labelling option

key actuators toggle heads

selector heads

emergency stops