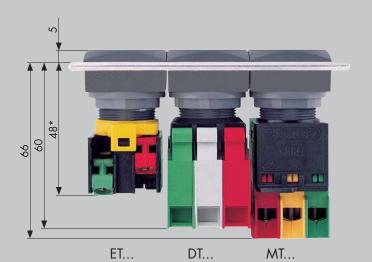

### The QUARTEX-R-JUWEL actuators fit the following contact blocks:

Modular contact system Screw connections, finger-protected acc. to VBG4 Type series MT...

#### **Technical Data:**

acc. to IEC/EN 60947-5-1 AC15, DC13 acc. to IEC/EN 61058-1 250V~ / 440V~ 16(10)A / 10(6)A Lamp socket: BA9s

Lamp output: max. 2W / 250V

Modular contact system Spring-cage connections, finger-protected acc. to VBG4 Type series DT...

acc. to IEC/EN 61058-1 400V~ 10(5)A

Lamp socket: BA9s Lamp output: max. 2W / 250V

GOST R

process

Standard contact blocks

Screw connections, finger-protected acc. to VBG4 Type series ET...

acc. to IEC/EN 60947-5-1 AC15, DC13 acc. to IEC/EN 61058-1 250V~ / 440V~ 10(6)A / 6(3)A Lamp socket: BA9s

### Mounting depth dimensions

\*) illuminated pushbutton 57 mm