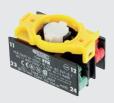

### The QUARTEX-R-JUWEL actuators fit the following contact blocks:

Modular contact system Screw connections, finger-protected acc. to VBG4 Type series MT...

#### **Technical Data:**

acc. to IEC/EN 60947-5-1 AC15, DC13 acc. to IEC/EN 61058-1 250V~ / 440V~ 16(10)A / 10(6)A Lamp socket: BA9s

Lamp output: max. 2W / 250V

Modular contact system Spring-cage connections, finger-protected acc. to VBG4 Type series DT...