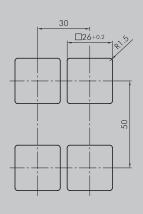

llowing contact blocks:

Modular contact system Screw connections, finger-protected acc. to VBG4 Type series MT...



#### **Technical Data:**

acc. to IEC/EN 60947-5-1 AC15, DC13 acc. to IEC/EN 61058-1 250V~ / 440V~ 16(10)A / 10(6)A Lamp socket: BA9s

Lamp output: max. 2W / 250V











Modular contact system Spring-cage connections, finger-protected acc. to VBG4 Type series DT...



acc. to IEC/EN 61058-1 400V~ 10(5)A

Lamp socket: BA9s Lamp output: max. 2W / 250V





GOST R



process

Standard contact blocks

Screw connections, finger-protected acc. to VBG4 Type series ET...



acc. to IEC/EN 60947-5-1 AC15, DC13 acc. to IEC/EN 61058-1 250V~ / 440V~ 10(6)A / 6(3)A Lamp socket: BA9s

Lamp output: max. 2W / 250V





### Mounting depth dimensions

\*) illuminated pushbutton 57 mm