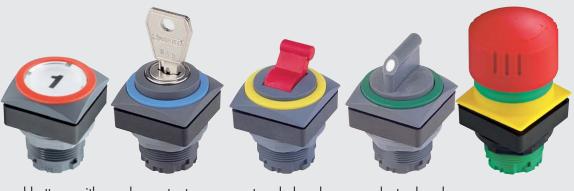

In order to come up to the modern design requirements we developed the new QUARTEX-R-JUWEL series which particularly distinguish by their flat construction and by clearly perceptible switching operations. The coloured rings underline the formal originality and are a striking feature for communication and operation. These robust series provide individual scopes for design, thus, being an important and modern part of an integrated design conception.

Degree of protection: IP65
Protection class: II

pushbuttons with illuminating and labelling option

key actuators toggle heads

selector heads

emergency stops